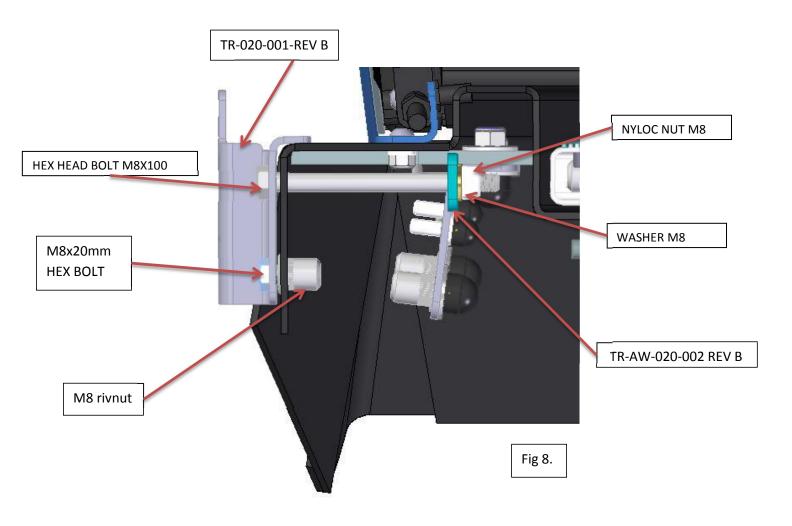

#### 1.2. <u>Fasteners supplied</u>: (Included with Shower Cubicle)

| ITEM                | QUANTITY |  |
|---------------------|----------|--|
| HEX HEAD BOLT M8X20 | 4 off    |  |
| M8 FLAT WASHER      | 8 off    |  |
| M8 NYLOC NUT        | 4 off    |  |
| M8 PLASTIC NUT CAP  | 12 off   |  |
| M8 RIVNUTS          | 4 off    |  |
| M8X100 HEX HED BOLT | 4 off    |  |

#### 1.3. Hardware Required: (Included with Shower Box)

| ITEM                            | DESCRIPTION              | QUANTITY |
|---------------------------------|--------------------------|----------|
| SHOWER CUBICLE                  | SHOWER CUBICLE ASSEMBLY  | 1 off    |
| SHOWER CUBICLE BAG              | BLACK SHOWER CUBICLE BAG | 1 off    |
| SHOWER CURTAIN                  | GREY SHOWER CURTAIN      | 1 off    |
| AWNING MOUNTING BRACKET         | TR-020-001-REV B         | 2 off    |
| BACK PLATE FOR mounting BRACKET | TR-AW-020-002 REV B      | 2off     |

## 2. Mounting of the Brackets to the body

Mounting of the brackets (TR-020-001-REV B) can be positioned anywhere along the allocated area on the sides of the vehicle.

Fit the **(TR-020-001-REV B)** mounting bracket flange on top edge of the tent base And use the holes on the bracket as a jig to drill holes into the tent base.

Place M8 Plastic Nut Caps on all M8 Nyloc Nuts and hex bolts to finish of the mounting bracket fitment.