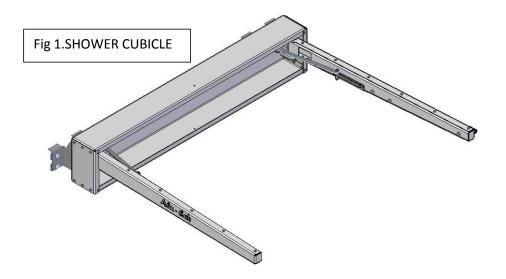

## 2. Mounting of the Brackets to the body

Mounting of the brackets (TR-020-001-REV B) can be positioned anywhere along the allocated area on the sides of the vehicle.

Fit the **(TR-020-001-REV B)** mounting bracket flange on top edge of the tent base And use the holes on the bracket as a jig to drill holes into the tent base.