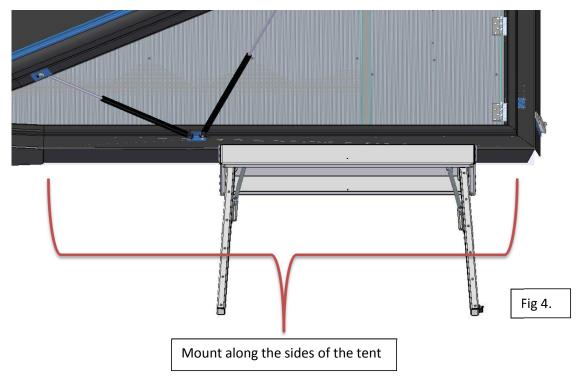

## 2. Mounting of the Brackets to the body

Mounting of the brackets (TR-020-001-REV B) can be positioned anywhere along the allocated area on the sides of the vehicle.

Fit the **(TR-020-001-REV B)** mounting bracket flange on top edge of the tent base And use the holes on the bracket as a jig to drill holes into the tent base.