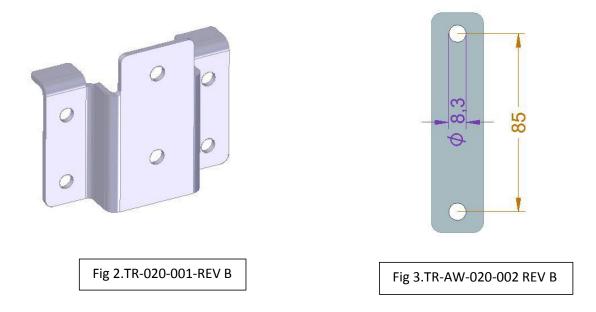

#### 1.3. Hardware Required: (Included with Shower Box)

| ITEM                            | DESCRIPTION              | QUANTITY |
|---------------------------------|--------------------------|----------|
| SHOWER CUBICLE                  | SHOWER CUBICLE ASSEMBLY  | 1 off    |
| SHOWER CUBICLE BAG              | BLACK SHOWER CUBICLE BAG | 1 off    |
| SHOWER CURTAIN                  | GREY SHOWER CURTAIN      | 1 off    |
| AWNING MOUNTING BRACKET         | TR-020-001-REV B         | 2 off    |
| BACK PLATE FOR mounting BRACKET | TR-AW-020-002 REV B      | 2off     |

## 2. Mounting of the Brackets to the body

Mounting of the brackets (TR-020-001-REV B) can be positioned anywhere along the allocated area on the sides of the vehicle.

Fit the **(TR-020-001-REV B)** mounting bracket flange on top edge of the tent base And use the holes on the bracket as a jig to drill holes into the tent base.