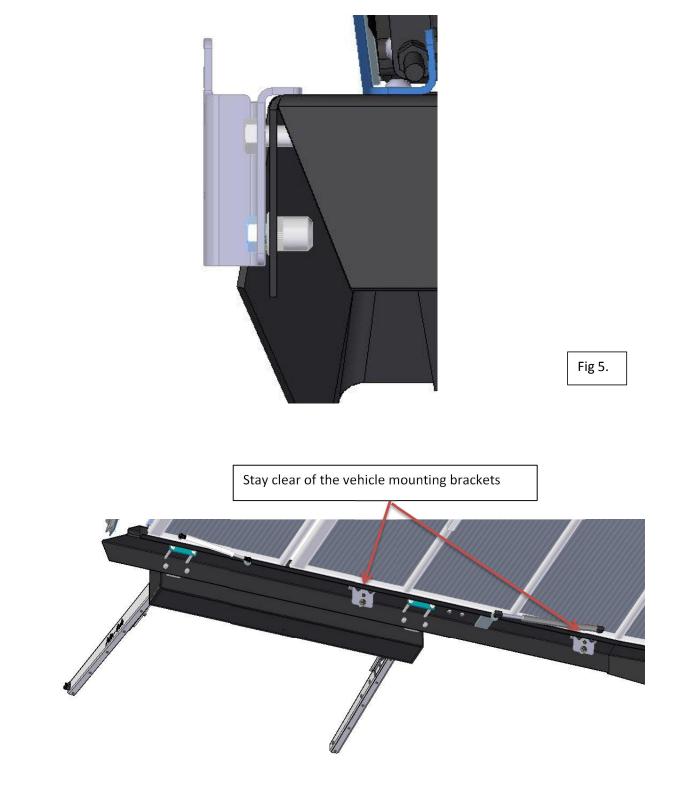

## 2. Mounting of the Brackets to the body

Mounting of the brackets (TR-020-001-REV B) can be positioned anywhere along the allocated area on the sides of the vehicle.

Fit the **(TR-020-001-REV B)** mounting bracket flange on top edge of the tent base And use the holes on the bracket as a jig to drill holes into the tent base.

Place M8 Plastic Nut Caps on all M8 Nyloc Nuts and hex bolts to finish of the mounting bracket fitment.