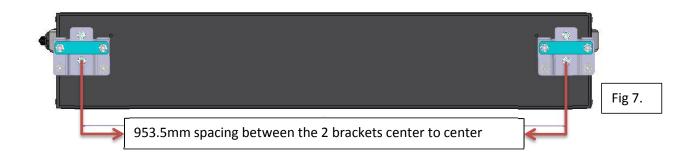

## 2. Mounting of the Brackets to the body

Mounting of the brackets (TR-020-001-REV B) can be positioned anywhere along the allocated area on the sides of the vehicle.

Fit the **(TR-020-001-REV B)** mounting bracket flange on top edge of the tent base And use the holes on the bracket as a jig to drill holes into the tent base.