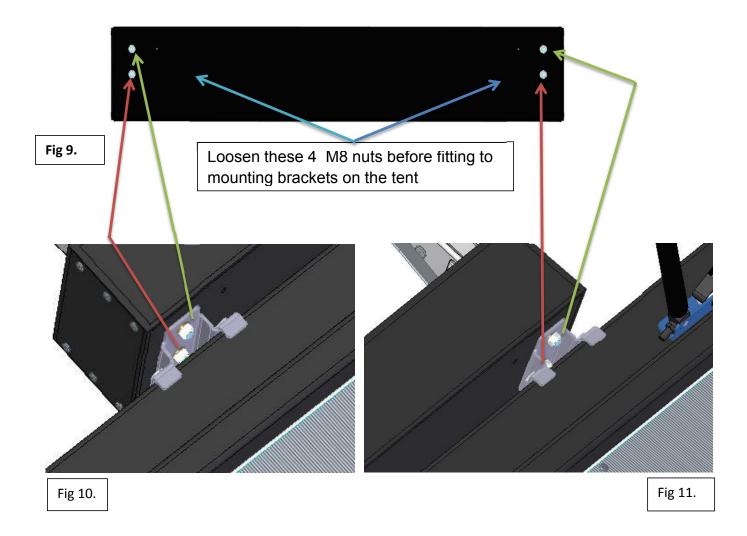

## Mounting the shower cubicle.

Place *shower cubicle assembly with the bag* on mounting brackets and secure shower cubicle to the mounting brackets using the same nuts that where removed in **fig 9.**